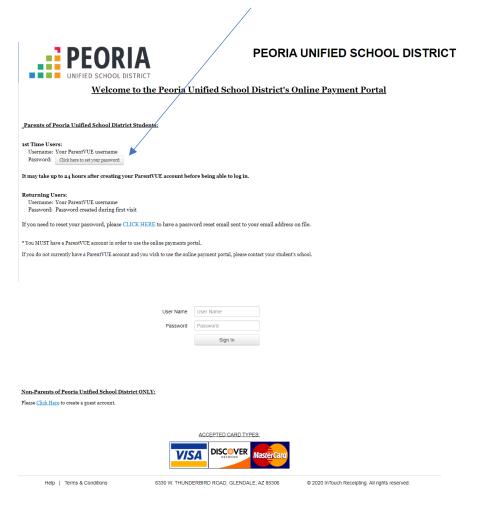

## **Making a Payment**:

Parents must already have a Parentvue account established.

Log onto <a href="https://az-peoria.intouchreceipting.com/">https://az-peoria.intouchreceipting.com/</a> through Google Chrome. The following screen will appear.

Select the button 'Click here to set your password'

You will be prompted to enter your ParentVue username or the email associated with your account.

You will receive an email that will allow you to set your password for Touchbase.