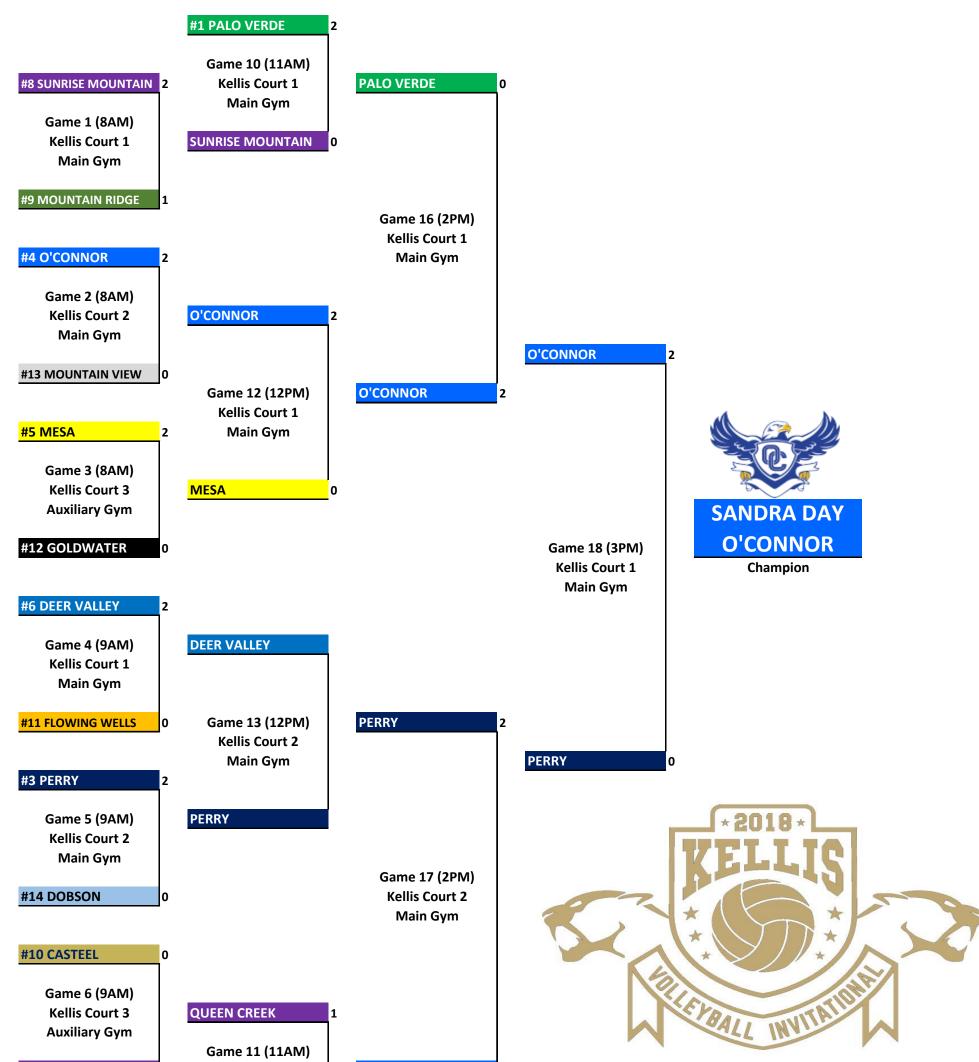

## **GOLD BRACKET**

**#7 QUEEN CREEK** 

Game 11 (11AM) Kellis Court 2 Main Gym

CHANDLER

2

**#2 CHANDLER** 

| MOUNTAIN VIEW 2                                  | GOLDWATER 2                                 | MOUNTAIN RIDGE                              | 2 QUEEN CREEK                               | 1 DEER VALLEY                               | 0 PALO VERDE                                      |
|--------------------------------------------------|---------------------------------------------|---------------------------------------------|---------------------------------------------|---------------------------------------------|---------------------------------------------------|
| Game 7 (10AM)<br>Kellis Court 3<br>Auxiliary Gym | Game 8 (10AM)<br>Kellis Court 2<br>Main Gym | Game 9 (10AM)<br>Kellis Court 1<br>Main Gym | Game 14 (1PM)<br>Kellis Court 1<br>Main Gym | Game 15 (1PM)<br>Kellis Court 2<br>Main Gym | Game 19 (3PM)<br>Teams Decided<br>Against Playing |
| DOBSON 0                                         | FLOWING WELLS 0                             | CASTEEL                                     | 0 SUNRISE MOUNTAIN                          | 2 <mark>MESA</mark>                         | 2 CHANDLER                                        |
| 13th Place Game                                  | 11th Place Game                             | 9th Place Game                              | 7th Place Game                              | 5th Place Game                              | 3rd Place Game                                    |