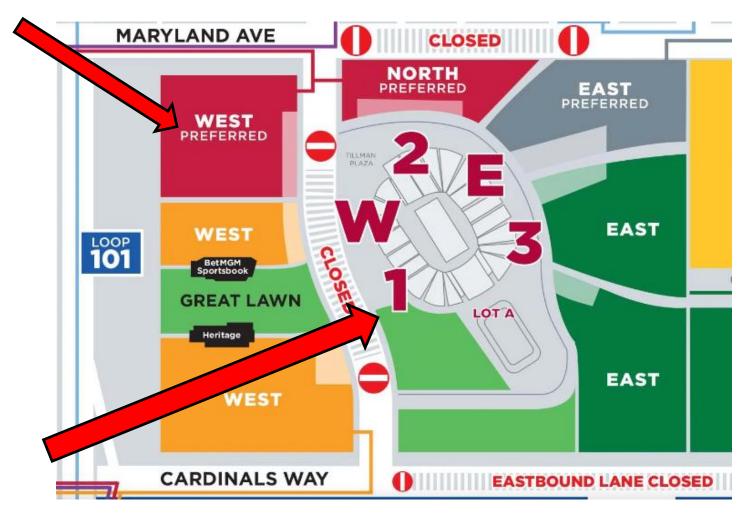

# Parents and Seniors Use West Preferred Parking

(95<sup>th</sup> & Maryland)

### Enter through Gate 1

**Arrive and Leave from the same side of the stadium (WEST Lot - Gate 1)** 

Gate 1
Checkpoint:
Cap and
Gown Only

No personal items will be allowed past the security check point.

# Parents and Guests Enter Gate 1

- All guests will be screened through State Farm Stadium's metal detection process.
- Please review the prohibited items list on the State Farm Stadium web site.
  - Click here and scroll to the "Prohibited Items" pulldown menu.