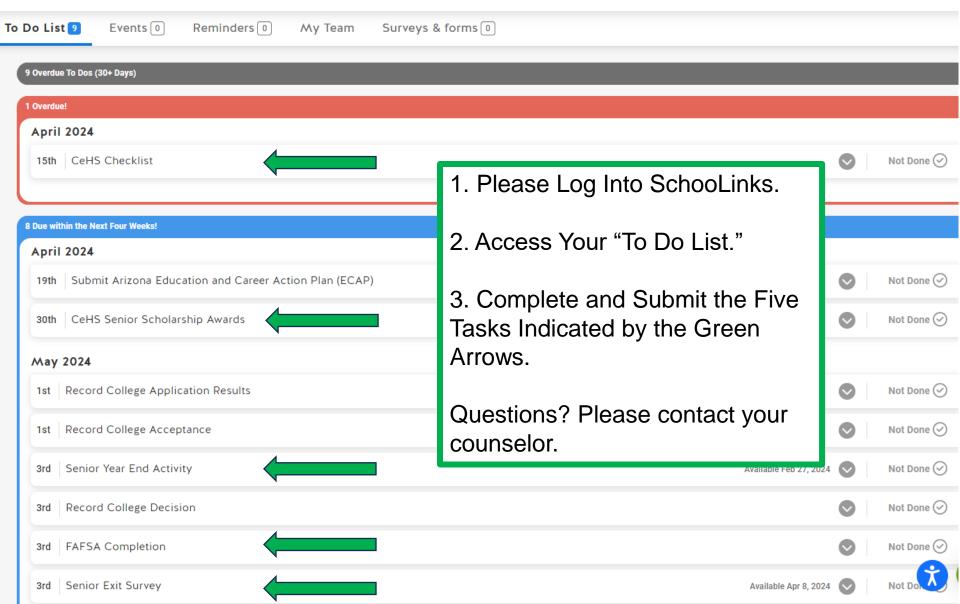

## Remaining Important Dates

By Friday, April 19<sup>th</sup>: Complete Five To-Do's in SchooLinks

\* Including scholarships and awards submission

Friday, May 10th: Yearbooks Distributed During 3<sup>rd</sup> and 4<sup>th</sup> Periods

#### Your Five Tasks in Schoolinks: