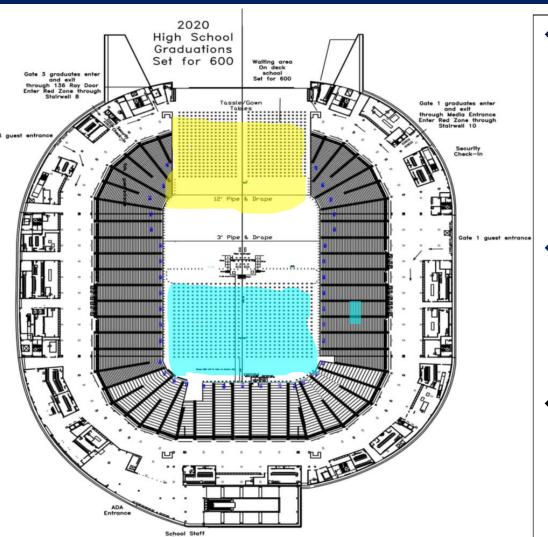

### Enter through Gate 1

**Arrive and Leave from the same side of the stadium (WEST Lot - Gate 1)** 

Gate 1
Checkpoint:
Cap and
Gown Only

No personal items will be allowed past the security check point.

# Parents and Guests Enter Gate 1

- All guests will be screened through State Farm Stadium's metal detection process.
- Please review the prohibited items list on the State Farm Stadium web site.
  - Click here and scroll to the "Prohibited Items" pulldown menu.

### On the Stadium Floor

- \* 10:30am: Students pick up their name card and report to their assigned seat in the holding area, which is identical to the graduation ceremony seating area.
- 11:30 Start: Staff members will guide students from the holding area to the graduation seating area.
- Students will find the same seating assignment in the graduation area that they found in the holding area.