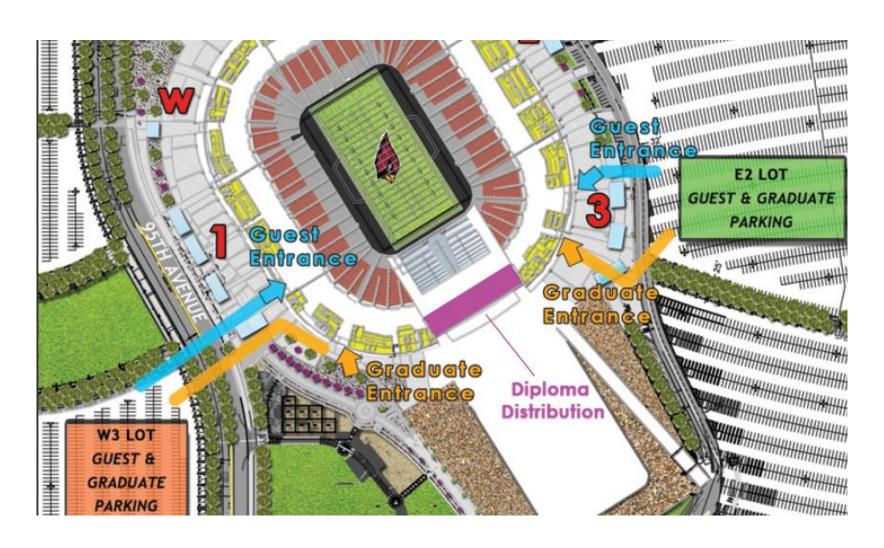

# Parents and Seniors Use West Preferred Parking

(95<sup>th</sup> & Maryland)

### Enter through Gate 1

**Arrive and Leave from the same side of the stadium (WEST Lot - Gate 1)** 

Gate 1
Checkpoint:
Cap and
Gown Only

No personal items will be allowed past the security check point.

## Diploma Distribution as You Exit