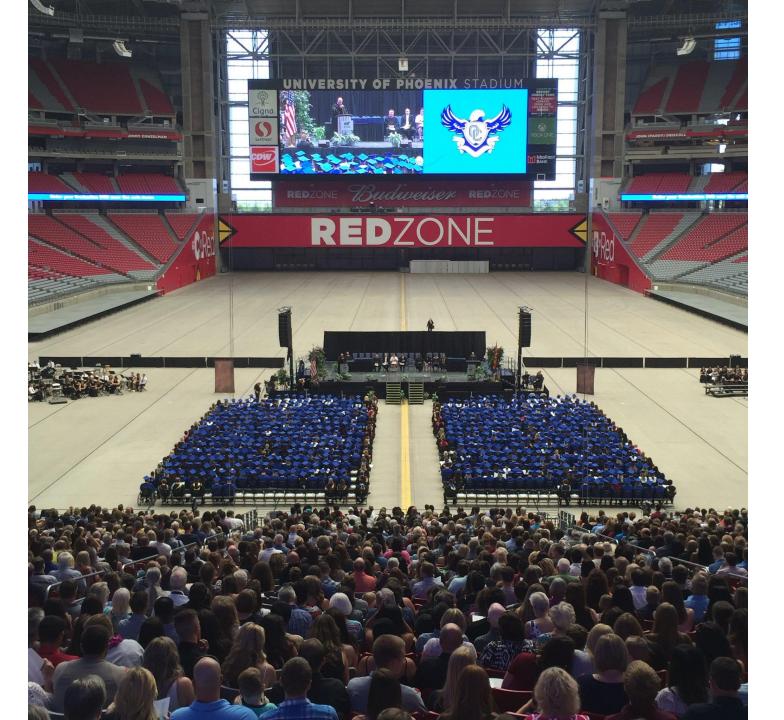

# What to Expect During the Ceremony

- Graduates will enter and remain standing.
- The colors will be presented by the Cactus ROTC.
- Choir will sing the National Anthem.
- Our Student Body President will welcome everyone.
- Your Class President will present the Class History and the senior gift to the school.
- Two students graduating in the Top 10 will speak.
- Band will play.
- A third student selected by our graduates will speak.
- Choir will sing.
- Mr. Hollabaugh will speak and recognize individual and class achievements.
- Our Student Body President will close the ceremony and invite students to turn their tassels from right to left.