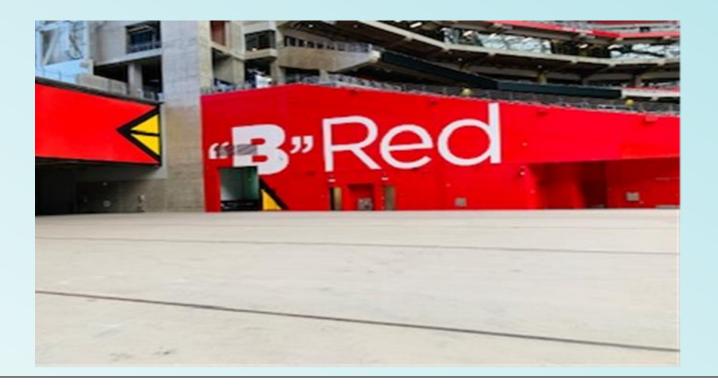

## **Exiting Graduation**

The first row will exit to the right and back out through the B" Red Hallway, through the stairwell and out. Each row will follow.