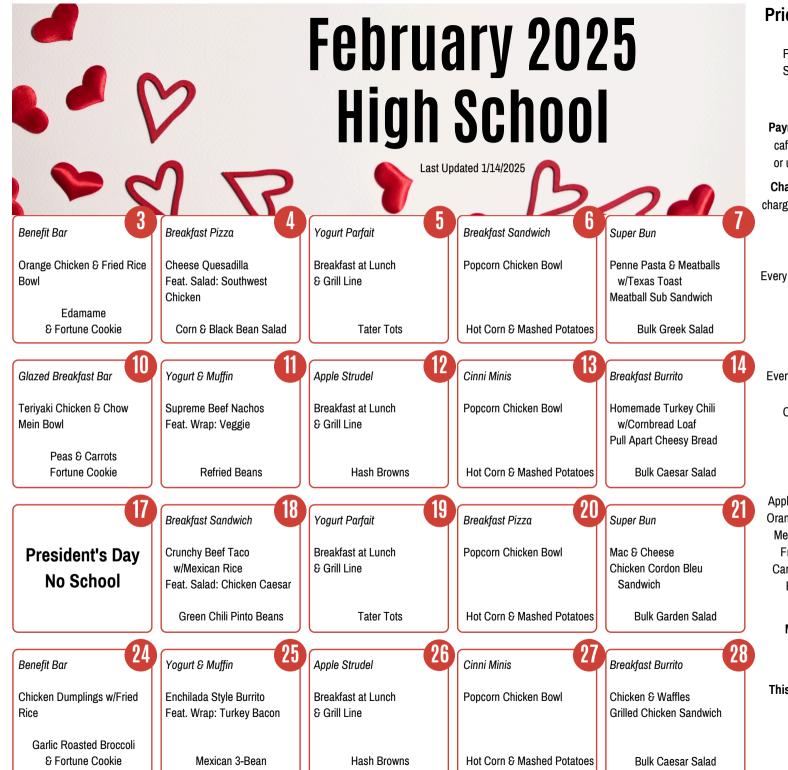

## **Breakfast Offerings:**

Every breakfast includes an entrée, fruit, juice and milk. Breakfast Pizza Yogurt/Boiled Eggs Assorted Cereals Bagels Donuts/Pop Tarts Bread Slices

## Lunch Offerings:

Every lunch includes an entrée, fruit, veggie, & milk Pizza Grab & Go Salads Chicken Sandwiches Grab & Go Wraps

Chicken Sandwiches Grab & Go Wraps Burgers/Grill Items Grab & Go Sandwiches

Menu items are subject to change without notification. Substitutions will be made. Vegetarian Options Available Daily

This institution is an equal opportunity provider.